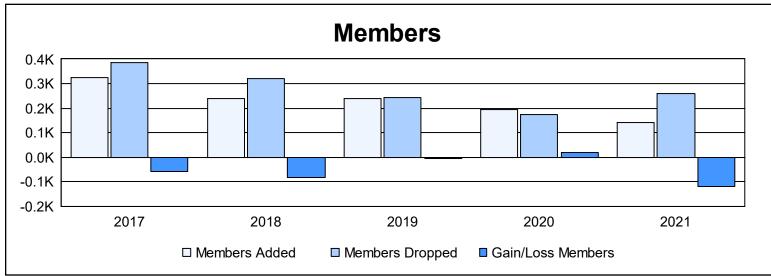

District 2 S1

As of June 2021 Cumulative

| Year      | New<br>Clubs | Dropped<br>Clubs | Gain/<br>Loss<br>Clubs | New<br>Members | Charter<br>Members | Reinstate<br>Members | Transfer<br>Members | Total<br>Member<br>Added | Total<br>Members<br>Dropped | Gain/<br>Loss<br>Members |
|-----------|--------------|------------------|------------------------|----------------|--------------------|----------------------|---------------------|--------------------------|-----------------------------|--------------------------|
| 2016-2017 | 2            | 4                | -2                     | 216            | 81                 | 14                   | 13                  | 324                      | 384                         | -60                      |
| 2017-2018 | 0            | 3                | -3                     | 193            | 20                 | 8                    | 16                  | 237                      | 319                         | -82                      |
| 2018-2019 | 1            | 3                | -2                     | 172            | 54                 | 4                    | 9                   | 239                      | 244                         | -5                       |
| 2019-2020 | 1            | 0                | 1                      | 159            | 23                 | 8                    | 3                   | 193                      | 173                         | 20                       |
| 2020-2021 | 0            | 1                | -1                     | 122            | 7                  | 8                    | 6                   | 143                      | 261                         | -118                     |
| Average   | 1            | 2                | -1                     | 172            | 37                 | 8                    | 9                   | 227                      | 276                         | -49                      |